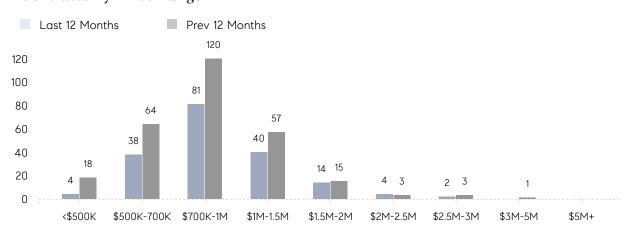

| 100%      |          |
|                | AVERAGE SOLD PRICE | \$1,137,500 | \$994,158 | 14%      |
|                | # OF CONTRACTS     | 9           | 21        | -57%     |
|                | NEW LISTINGS       | 12          | 25        | -52%     |
| Condo/Co-op/TH | AVERAGE DOM        | 19          | -         | -        |
|                | % OF ASKING PRICE  | 102%        | -         |          |
|                | AVERAGE SOLD PRICE | \$760,000   | -         | -        |
|                | # OF CONTRACTS     | 2           | 4         | -50%     |
|                | NEW LISTINGS       | 3           | 6         | -50%     |
|                |                    |             |           |          |

# Wyckoff

JULY 2023

### Monthly Inventory



### Contracts By Price Range



### Listings By Price Range



# COMPASS



Compass makes no representations or warranties, express or implied, with respect to future market conditions or prices of residential product at the time the subject property or any competitive property is complete and ready for occupancy or with respect to any report, study, finding, recommendation or other information provided by Compass herein. Moreover, no warranty, express or implied, is made or should be assumed regarding the accuracy, adequacy, completeness, legality, reliability, merchantability or fitness for a particular purpose of any information, in part or whole, contained herein. All material is presented with the understanding that Compass shall not be deemed to provide legal, accounting or other professional services. This is no