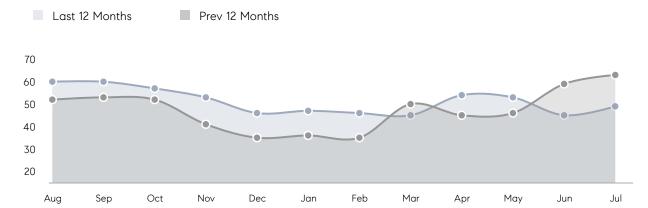

| % OF ASKING PRICE  | 106%        | 100%      |          |
|                | AVERAGE SOLD PRICE | \$1,137,500 | \$994,158 | 14%      |
|                | # OF CONTRACTS     | 9           | 21        | -57%     |
|                | NEW LISTINGS       | 12          | 25        | -52%     |
| Condo/Co-op/TH | AVERAGE DOM        | 19          | -         | -        |
|                | % OF ASKING PRICE  | 102%        | -         |          |
|                | AVERAGE SOLD PRICE | \$760,000   | -         | -        |
|                | # OF CONTRACTS     | 2           | 4         | -50%     |
|                | NEW LISTINGS       | 3           | 6         | -50%     |
|                |                    |             |           |          |

# Wyckoff

JULY 2023

### Monthly Inventory



### Contracts By Price Range



### Listings By Price Range



# COMPASS



Compass makes no representations or warranties, express or implied, with respect to future market conditions or prices of residential product at the time the subject property or any competitive property is complete and ready for occupancy or with respect to any report, study, finding, recommendation or other information provided by Compass herein. Moreover, no warranty, express or implied, is made or should be assumed regarding the accuracy, adequacy, completeness, legality, reliability, merchantability or fitness for a particular purpose of any information, in part or whole, contained herein. All material is presented with the understanding that Compass shall not be deemed to provide legal, accounting or other p