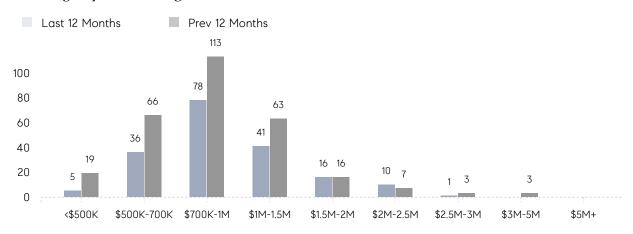

| AVERAGE SOLD PRICE | \$1,137,500 | \$994,158 | 14%      |
|                | # OF CONTRACTS     | 9           | 21        | -57%     |
|                | NEW LISTINGS       | 12          | 25        | -52%     |
| Condo/Co-op/TH | AVERAGE DOM        | 19          | -         | -        |
|                | % OF ASKING PRICE  | 102%        | -         |          |
|                | AVERAGE SOLD PRICE | \$760,000   | -         | -        |
|                | # OF CONTRACTS     | 2           | 4         | -50%     |
|                | NEW LISTINGS       | 3           | 6         | -50%     |
|                |                    |             |           |          |

# Wyckoff

JULY 2023

### Monthly Inventory



### Contracts By Price Range



### Listings By Price Range



# COMPASS



Compass makes no representations or warranties, express or implied, with respect to future market conditions or prices of residential product at the time the subject property or any competitive property is complete and ready for occupancy or with respect to any report, study, finding, recommendation or other information provided by Compass herein. Moreover, no warranty, express or implied, is made or should be assumed regarding the accuracy, adequacy, completeness, legality, reliability, merchantability or fitness for a particular purpose of any information, in part or whole, contained herein. All material is presented with the understanding that Compass shall not be deemed to provide legal, accounting or other professional services. This is not intended to solicit the purch